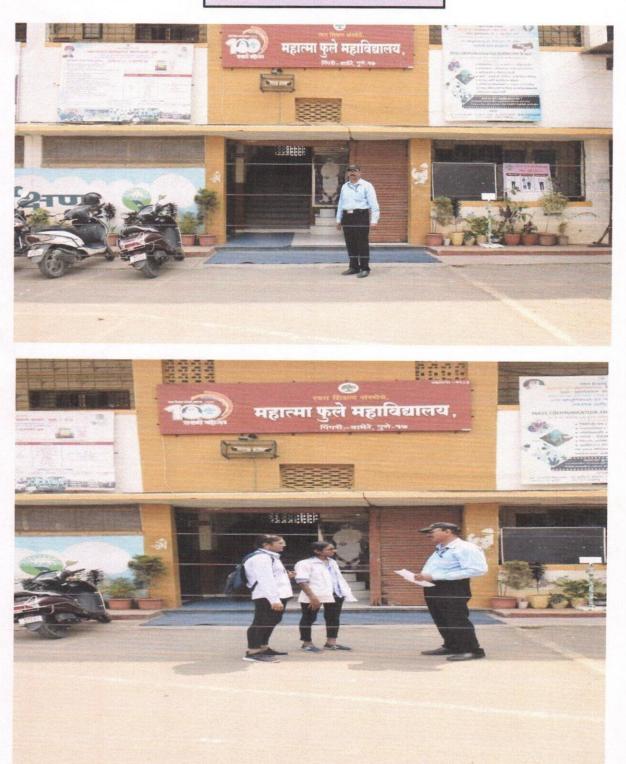

## Mahatma Phule Mahavidyalaya, Pimpri, Pune-17

Security Guard

.

## Mahatma Phule Mahavidyalaya, Pimpri, Pune-17

### Security Guard