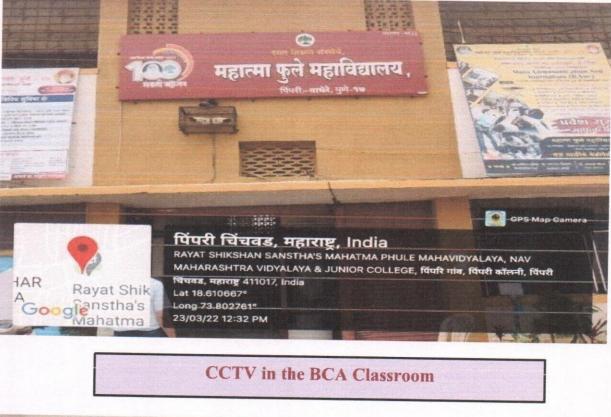

आयडीसी ईमारत - साफसफाई मानधन रु. ३,०००/-

आपणांस खालील अटी मान्य करत आहोत.

अट कं. १ – सुरक्षा रक्षकाने २४ तास खडा पहारा देणे अट कं. २ – अतिकमणासाठी सुरक्षारक्षक अटकाव करील.

एमआयडीसी कॅम्पस -२

लिहन घेणा

लिहन देणार

611-

Than

की रहरे का खाड़नी 1214

प्राचार्य महात्मा फुले महाविद्या

पिंपरी, पुणे - ४११ ०१७

अट कं. ३ – ईमारत साफसफाई करुन घेतली जाईल. अट कं. ४ – पाण्याच्या टाक्या स्वच्छ करुन घेतल्या जातील.

स्थळ:- पिंपरी, पुणे-१७ दिनांक:-08/08/2020

स्थळ:- पिंपरी, पुणे-१७ दिनांक:- ०१/०६/२०२०

समक्ष -

१) प्रा. डॉ. डी. जी. हिंगों @epe २) डॉ. कामाचनी सुर्वे - ग्रिम् 12/7/2021



## Mahatma Phule Mahavidyalaya, Pimpri, Pune-17

Security Guard





.

## Mahatma Phule Mahavidyalaya, Pimpri, Pune-17

### Security Guard





## Mahatma Phule Mahavidyalaya, Pimpri, Pune-17

**CCTV** at Entrance







## Mahatma Phule Mahavidyalaya, Pimpri, Pune-17

### **CCTV Surveillance At Principal Cabin**







## Rayat Shikshan Sanstha's, Mahatma Phule Mahavidyalaya, Pimpri, Pune-17

Boys And Girls Wash Basin Facility



**Boys And Girls Wash Basin Facility** 







Say No To Ragging

**Internal Complaints Committee Photo** 











**GPS Map Camera** 

Rayat Shikshan Sanstha's, Mahatma Phule Mahavidyalaya, Pimpri, Pune-1

Wall Compound At Second Campus

#### पिंपरी चिंचवड, महाराष्ट्र, India RAYAT SHIKSHAN SANSTHA'S MAHATMA PHULE MAHAVIDYALAYA, NAV MAHARASHTRA VIDYALAYA & JUNIOR COLLEGE, पिंपरि गांव, पिंपरी कॉलनी, पिंपरी चिंचवड, महाराष्ट्र 411017, India Lat 18.610737° Long 73.80343°



29/03/23 12:31 PM GMT +05:30

Google

Google

#### पिंपरी चिंचवड, महाराष्ट्र, India RAYAT SHIKSHAN SAN