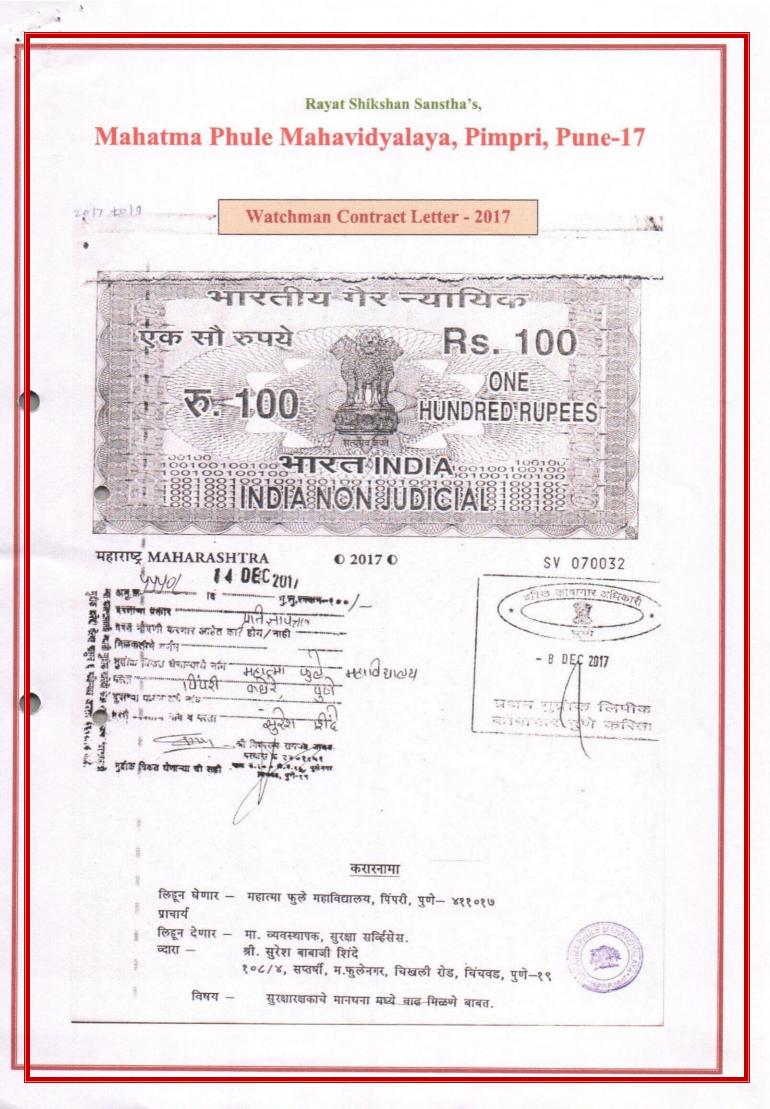

(Dr. Neelkanth Dahale) Co-ordinator, IQAC

Mahatma Phule Mahavidyalaya Pimpri, Pune-411 017. प्राचार्य, मा. डॉ. पांडुरंग गायकवाड महात्मा फुले महाविद्यालय, पिंपरी, पुणे- १७

महोदय,

सदर करारनाम्याव्दारे आंम्ही आपणाला दि. १ जून २०१७ पासून खालील मानधन देत आहोत.

आपण या महाविद्यालयाच्या एमआयडीसी कॅम्पस कं.२ या ईमारतीकडे दोन सुरक्षा रक्षक व कॉलेज ईमारतीकंडे () सुरक्षारक्षक असे तीन सुरक्षारक्षकांची सेवा देत आहोत. आपणाकडून या सुरक्षारक्षकांच्या मानधनात वाढ व्हावी अशी मागणी आली असल्याने या तीन सुरक्षारक्षकांच्या मानधनात केलेली वाढ खालील प्रमाणे--

| १) कॉलेज ईमारत –    | १ सुरक्षारक्षक मानधन रु. ११,०००/- |
|---------------------|-----------------------------------|
| २) एमआयडीसी ईमारत - | २ सुरक्षारक्षक मानघन रु. २२,०००/- |
| ३) एमआयडीसी ईमारत - | साफसफाई मानधन रु. २.०००/-         |

आपणास खालील अटी मान्य करत आहोत.

| अट क.१  | - | सुरक्षारक्षकाने २४ तासा खडा पहारा देणे |
|---------|---|----------------------------------------|
| अट कं.२ |   | अकिमणासाठी सुरक्षारक्षक अटकाव करील.    |

एमआयडीसी कॅम्पस-२

| अट क.३   | - | इमारत साफसफाई करुन घेतली जाईल.              |
|----------|---|---------------------------------------------|
| अट कं. ४ | - | झाडांना रोज पाणी घातले जाईल.                |
| अट कं. ५ | - | पाण्याच्या टाक्या स्वच्छ करुन घेतल्या जातील |

स्थळ - पिंपरी, पुणे-१७ लिहून घेणार R. 91612090 31 514123 स्थळ - पिंपरी, पुणे-१७ लिहून देणार महात्माः न्हाविद्यालय 民. 91212090 नी रेरेरा कोवर्मी हि 18 080.0 समक्ष-Aby १) कडी: मेचकट राजेंद्र भारतह - W2 2) St. ST. RET. 2112/00005 - Quy TRUE COPY PRIN MAHATMA PHULE MAHAVIDYALAYA PIMPRI, PUNE-411 017.