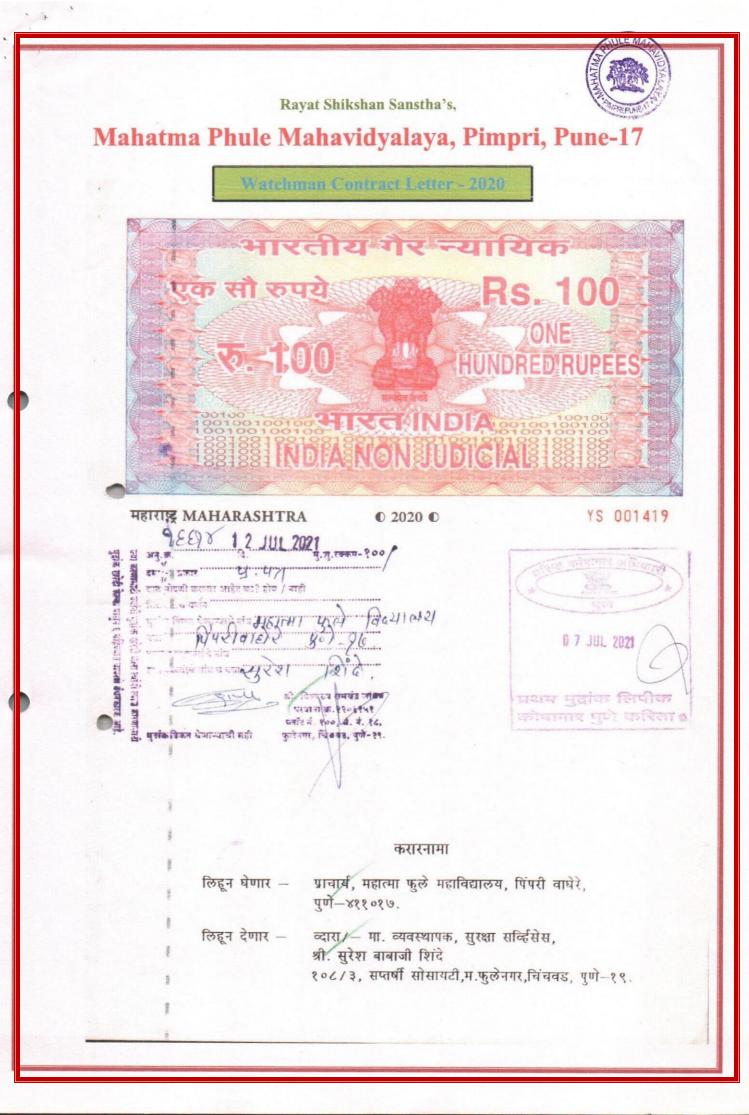

विषय :- सुरक्षा रक्षकांचे मानधन मिळणे बाबत.

महोदय,

. ..

सदर करारनाम्याव्दारे आंम्ही आपणाला दि. १ जून २०२० ते २०२१ खालील प्रमाणे मानधन देत आहोत.

आपण या महाविद्यालयाच्या एमआयडीसी कॅम्पस कं. २ या ईमारतीकडे दोन सुरक्षा रक्षक व कॉलेज ईमारतीकडे दोन सुरक्षा रक्षक असे चार सुरक्षा रक्षकांची सेवा देत आहोत.

१) कॉलेज ईमारत -२ सुरक्षा रक्षक मानधन रु. २४,०००/-२) एमआयडीसी ईमारत -२ सुरक्षा रक्षक मानधन रु. २४,०००/-

३) एमआयडीसी ईमारत - साफसफाई मानधन रु. ३,०००/-

आपणांस खालील अटी मान्य करत आहोत.

अट कं. १ – सुरक्षा रक्षकाने २४ तास खडा पहारा देणे अट कं. २ – अतिकमणासाठी सुरक्षारक्षक अटकाव करील.

एमआयडीसी कॅम्पस -२

लिहन घेणा

लिहन देणार

611-

Than

की रहरे का खाड़नी 1214

प्राचार्य महात्मा फुले महाविद्या

पिंपरी, पुणे - ४११ ०१७

अट कं. ३ – ईमारत साफसफाई करुन घेतली जाईल. अट कं. ४ – पाण्याच्या टाक्या स्वच्छ करुन घेतल्या जातील.

स्थळ:- पिंपरी, पुणे-१७ दिनांक:-08/08/2020

स्थळ:- पिंपरी, पुणे-१७ दिनांक:- ०१/०६/२०२०

समक्ष -

१) प्रा. डॉ. डी. जी. हिंगों @epe २) डॉ. कामाचनी सुर्वे - ग्रिम् 12/7/2021