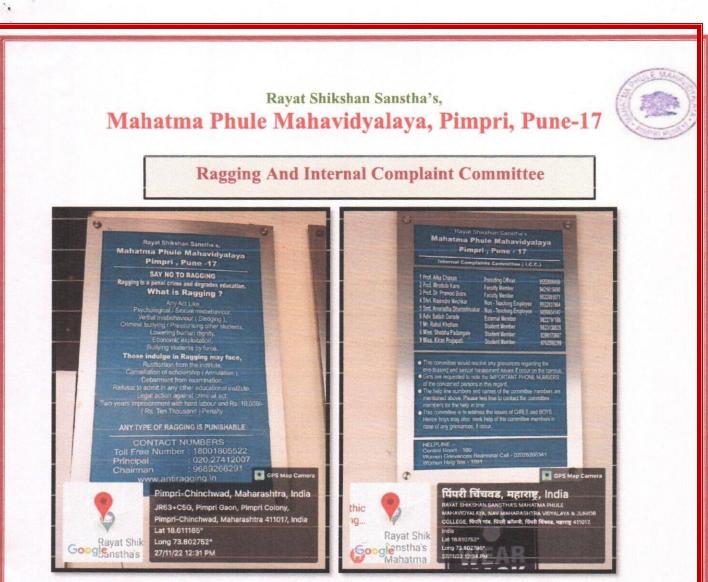

## Rayat Shikshan Sanstha's, Mahatma Phule Mahavidyalaya, Pimpri, Pune-17

Boys And Girls Wash Basin Facility

**Boys And Girls Wash Basin Facility** 

Say No To Ragging

**Internal Complaints Committee Photo** 