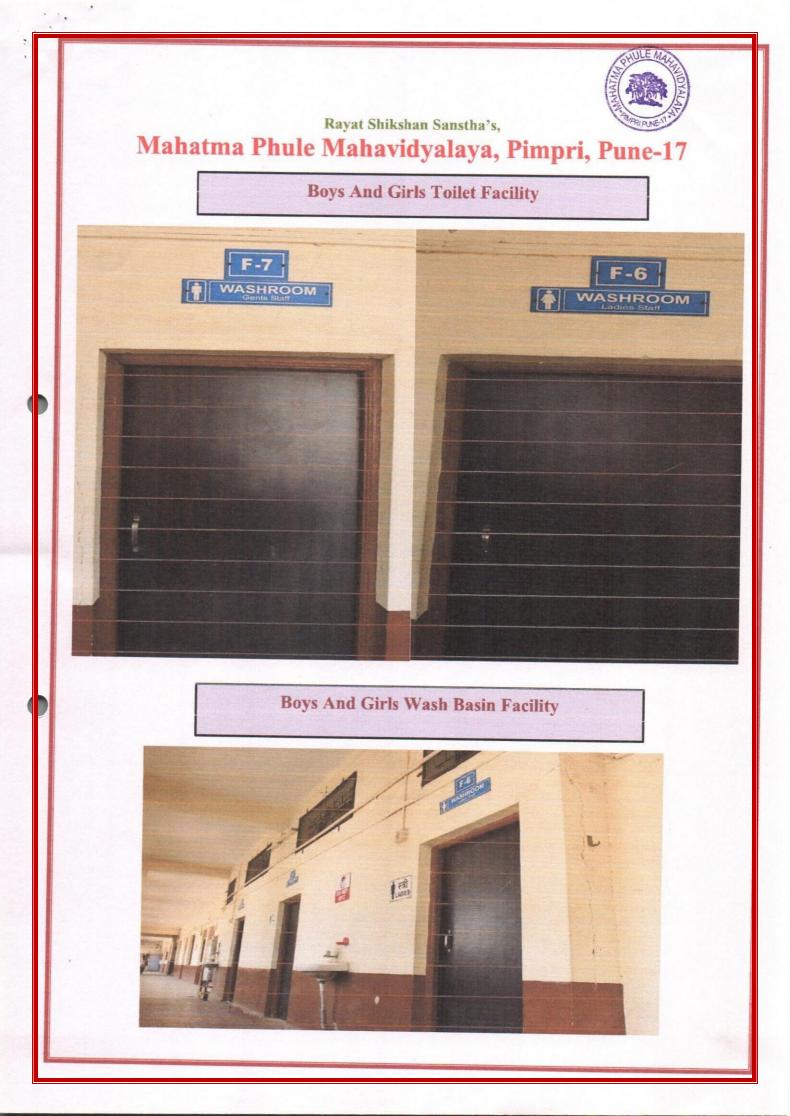

## Rayat Shikshan Sanstha's, Mahatma Phule Mahavidyalaya, Pimpri, Pune-17

Boys And Girls Wash Basin Facility

**Boys And Girls Wash Basin Facility** 

Say No To Ragging

**Internal Complaints Committee Photo** 